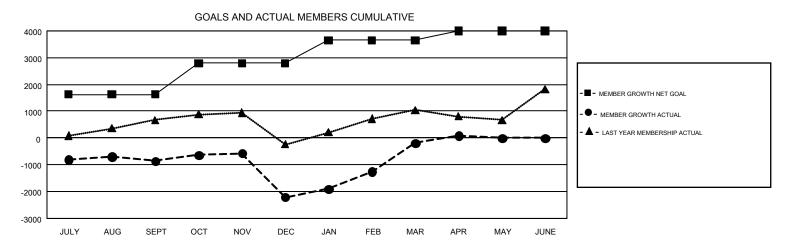

## GMT Constitutional Area 6, Group G

GMT: ANIL TULSYAN

REPORT DOES NOT INCLUDE CLUBS IN UNDISTRICTED AREAS.

| Clubs         |               |             |               | Members               |                           |                         |                                                    |  |
|---------------|---------------|-------------|---------------|-----------------------|---------------------------|-------------------------|----------------------------------------------------|--|
|               | RESULTS FO    | R 2017-2018 |               | RESULTS FOR 2017-2018 |                           |                         |                                                    |  |
| QUARTER       | NEW CLUB GOAL | NEW CLUBS   | DROPPED CLUBS | QUARTER               | MEMBER GROWTH NET<br>GOAL | MEMBER GROWTH<br>ACTUAL | DROPPED<br>MEMBERS ACTUAL<br>(including transfers) |  |
| JULY/AUG/SEPT | 69            | 43          | 10            | JULY/AUG/SEPT         | 1,630                     | 1,992                   | 2,671                                              |  |
| OCT/NOV/DEC   | 32            | 22          | 73            | OCT/NOV/DEC           | 1,165                     | 1,410                   | 2,648                                              |  |
| JAN/FEB/MAR   | 27            | 22          | 5             | JAN/FEB/MAR           | 860                       | 3,875                   | 1,204                                              |  |
| APR/MAY/JUNE  | 24            | 8           | 0             | APR/MAY/JUNE          | 345                       | 838                     | 455                                                |  |

## GOALS AND ACTUAL NEW CLUBS CUMULATIVE

| DROPPED CLUBS: 88                  |       | 780 CLUBS OF 1,613 ADDED 1 OR | GENDER DISTRIBUTION             |                 |        |
|------------------------------------|-------|-------------------------------|---------------------------------|-----------------|--------|
|                                    |       | MORE NEW MEMBERS              | MALE                            | 38,583 (72.48%) |        |
|                                    |       |                               | FEMALE                          | 14,646 (27.52%) |        |
| DROPPED MEMBERS                    |       |                               |                                 |                 |        |
| DECEASED                           | 106   | CLICK HERE FOR CUMULATIVE     | TOTAL FAMILY UNIT MEMBERS       |                 | 22,007 |
| CLUB CANCELLED 1,622   OTHER 5,250 |       | MEMBERSHIP DATA               | FAMILY MEMBERS PAYING HALF DUES |                 |        |
|                                    |       |                               |                                 |                 | 12,346 |
| TOTAL                              | 6,978 |                               |                                 |                 |        |