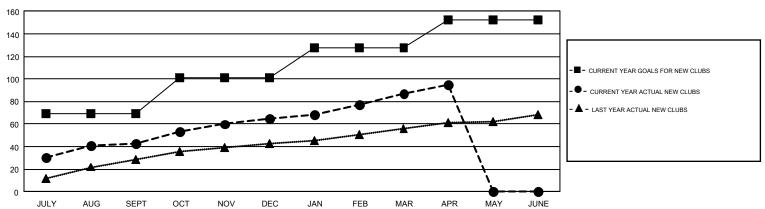

## GMT Constitutional Area 6, Group G

GMT: ANIL TULSYAN

REPORT DOES NOT INCLUDE CLUBS IN UNDISTRICTED AREAS.

| Clubs         |               |             |               | Members               |                           |                         |                                                    |  |
|---------------|---------------|-------------|---------------|-----------------------|---------------------------|-------------------------|----------------------------------------------------|--|
|               | RESULTS FO    | R 2017-2018 |               | RESULTS FOR 2017-2018 |                           |                         |                                                    |  |
| QUARTER       | NEW CLUB GOAL | NEW CLUBS   | DROPPED CLUBS | QUARTER               | MEMBER GROWTH NET<br>GOAL | MEMBER GROWTH<br>ACTUAL | DROPPED<br>MEMBERS ACTUAL<br>(including transfers) |  |
| JULY/AUG/SEPT | 69            | 43          | 10            | JULY/AUG/SEPT         | 1,630                     | 1,992                   | 2,671                                              |  |
| OCT/NOV/DEC   | 32            | 22          | 73            | OCT/NOV/DEC           | 1,165                     | 1,410                   | 2,648                                              |  |
| JAN/FEB/MAR   | 27            | 22          | 5             | JAN/FEB/MAR           | 860                       | 3,875                   | 1,204                                              |  |
| APR/MAY/JUNE  | 24            | 8           | 0             | APR/MAY/JUNE          | 345                       | 838                     | 455                                                |  |

## GOALS AND ACTUAL NEW CLUBS CUMULATIVE

| DROPPED CLUBS: 88                  |       | 780 CLUBS OF 1,613 ADDED 1 OR | GENDER DISTRIBUTION             |                 |        |
|------------------------------------|-------|-------------------------------|---------------------------------|-----------------|--------|
|                                    |       | MORE NEW MEMBERS              | MALE                            | 38,583 (72.48%) |        |
|                                    |       |                               | FEMALE                          | 14,646 (27.52%) |        |
| DROPPED MEMBERS                    |       |                               |                                 |                 |        |
| DECEASED                           | 106   | CLICK HERE FOR CUMULATIVE     | TOTAL FAMILY UNIT MEMBERS       |                 | 22,007 |
| CLUB CANCELLED 1,622   OTHER 5,250 |       | MEMBERSHIP DATA               | FAMILY MEMBERS PAYING HALF DUES |                 |        |
|                                    |       |                               |                                 |                 | 12,346 |
| TOTAL                              | 6,978 |                               |                                 |                 |        |